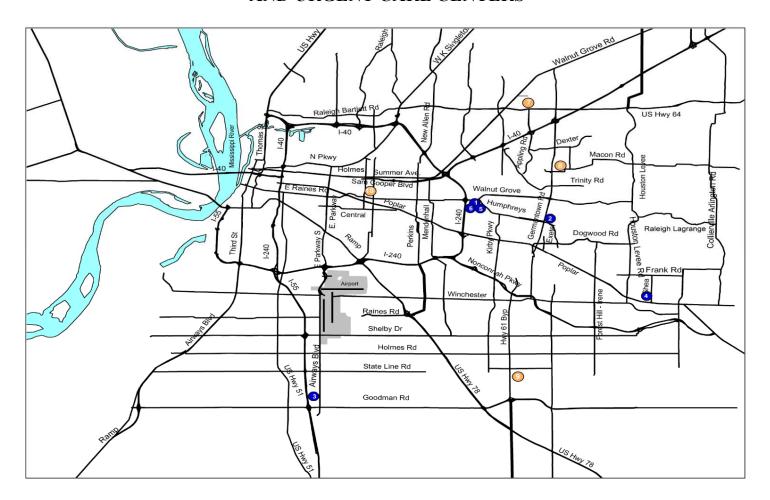

# BAPTIST METRO MEMPHIS HOSPITALS AND URGENT CARE CENTERS

#### HOSPITALS

- 1 **Baptist Memorial Hospital-Memphis** 6019 Walnut Grove Road • Memphis, TN 38120 901.226.5000
- 2 Baptist Memorial Rehabilitation Hospital 1240 S. Germantown Parkway • Germantown, TN 38120 901.275.3300
- 3 **Baptist Memorial Hospital-DeSoto** 7601 Southcrest Parkway • Southaven, MS 38671 662.772.4000
- 4 **Baptist Memorial Hospital-Collierville** 1500 W. Poplar Avenue • Collierville, TN 38017 901.861.9000
- 5 **Baptist Memorial Hospital for Women** 6225 Humphreys Boulevard Memphis, TN 38120 901.227.9000
- 5 Spence and Becky Wilson Baptist Children's Hospital 6225 Humphreys Boulevard Memphis, TN 38120 901.227.9000
- 6 Baptist Memorial Restorative Care Hospital 6019 Walnut Grove Road, 1 West • Memphis, TN 38120 901.226.1400

## **○** BAPTIST MINOR MEDICAL CENTERS \*

#### 7 Bartlett

7424 U.S. Highway 64, #111 • Bartlett, TN 38133 901.385.7817

Monday-Friday • 8 a.m. − 7:30 p.m. Saturday-Sunday • 8 a.m. − 2:00 p.m.

## 8 Cordova

670 N. Germantown Parkway, #18 • Cordova, TN 38018 901.753.7686

Monday-Friday • 8 a.m. − 7:30 p.m. Saturday-Sunday • 8 a.m. − 2:00 p.m.

## 9 Olive Branch (MS)

8990 Germantown Extended • Olive Branch, MS 38654 662.893.1160 or 901.525.1160 Monday-Friday • 8 a.m. – 7:30 p.m. Saturday-Sunday • 8 a.m. – 2:00 p.m.

## 10 Poplar / Holmes

3295 Poplar Avenue, #105 • Memphis, TN 38111 901.327.8188

Monday-Friday • 8 a.m. − 7:30 p.m. Saturday-Sunday • 8 a.m. − 2:00 p.m.

<sup>\*</sup> Call location for Holiday hours